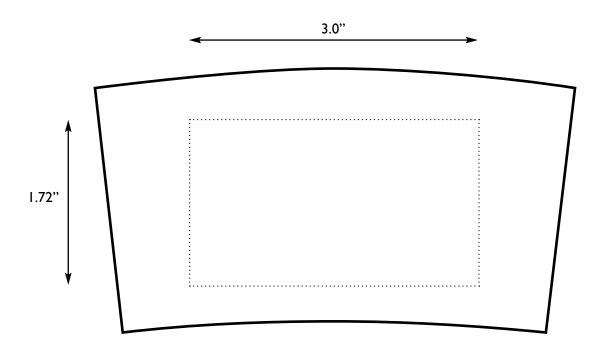

## Coffee Sleeve Artwork Specifications—Imprint (pad or silkscreen)

Dotted line Indicates max. imprint area, factory recommend staying 20% under this area.

Dotted line is for guidance only and will not print.